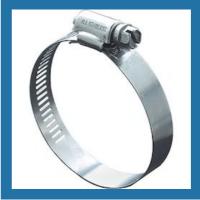

#### STAINLESS STEEL CLIP

SS Worm Drive Hose Clip

1/2 Inch Mini Hose Clip

Steel Hose Clips