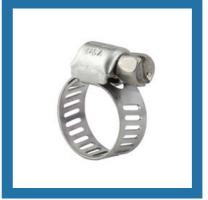

#### STAINLESS STEEL CLAMP

Mini Hose Clamp

Fix Nut Bolt Clamp

Worm Drive Hose Clamp