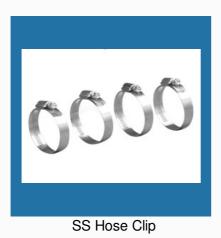

#### STAINLESS STEEL CLIP

SS Worm Drive Hose Clip

1/2 Inch Mini Hose Clip

Steel Hose Clips